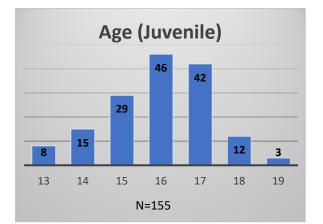

## Daily Data Dashboard – June 12, 2023 Demographics for JTDC Population Monday Morning Midnight Count

Total # of probation Involved youth<sup>1</sup>: 1,221

<sup>&</sup>lt;sup>1</sup> Probation Active: Any youth who is pending sentencing with an active social history, has been formally placed on probation or supervision with Cook County Juvenile Probation on the date of the report. \*Age, Gender and Race for Criminal Court population (N=1) is not represented in this report.