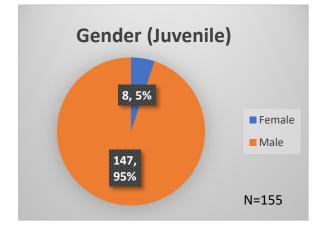

## Daily Data Dashboard – June 12, 2023 Demographics for JTDC Population Monday Morning Midnight Count

Total # of probation Involved youth<sup>1</sup>: 1,221

<sup>&</sup>lt;sup>1</sup> Probation Active: Any youth who is pending sentencing with an active social history, has been formally placed on probation or supervision with Cook County Juvenile Probation on the date of the report. \*Age, Gender and Race for Criminal Court population (N=1) is not represented in this report.