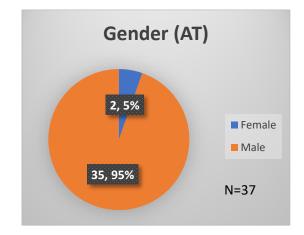

## Daily Data Dashboard – June 12, 2023 Demographics for JTDC Population Monday Morning Midnight Count

Total # of probation Involved youth<sup>1</sup>: 1,221











<sup>&</sup>lt;sup>1</sup> Probation Active: Any youth who is pending sentencing with an active social history, has been formally placed on probation or supervision with Cook County Juvenile Probation on the date of the report. \*Age, Gender and Race for Criminal Court population (N=1) is not represented in this report.

Data sources: cFive Supervisor – Probation Population and RMIS – JTDC Population

Daily Data Dashboard – June 12, 2023 Demographics for JTDC Population Monday Morning Midnight Count