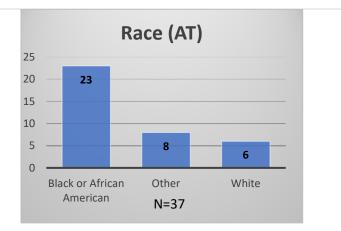

## Daily Data Dashboard – June 12, 2023 Demographics for JTDC Population Monday Morning Midnight Count

Total # of probation Involved youth<sup>1</sup>: 1,221











<sup>&</sup>lt;sup>1</sup> Probation Active: Any youth who is pending sentencing with an active social history, has been formally placed on probation or supervision with Cook County Juvenile Probation on the date of the report. \*Age, Gender and Race for Criminal Court population (N=1) is not represented in this report.

Data sources: cFive Supervisor – Probation Population and RMIS – JTDC Population

Daily Data Dashboard – June 12, 2023 Demographics for JTDC Population Monday Morning Midnight Count