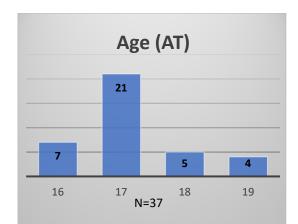

## Daily Data Dashboard – June 12, 2023 Demographics for JTDC Population Monday Morning Midnight Count

Total # of probation Involved youth<sup>1</sup>: 1,221

<sup>&</sup>lt;sup>1</sup> Probation Active: Any youth who is pending sentencing with an active social history, has been formally placed on probation or supervision with Cook County Juvenile Probation on the date of the report. \*Age, Gender and Race for Criminal Court population (N=1) is not represented in this report.