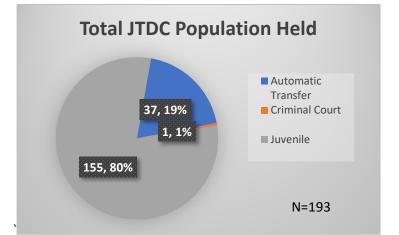

## Daily Data Dashboard – June 12, 2023 Demographics for JTDC Population Monday Morning Midnight Count

Total # of probation Involved youth<sup>1</sup>: 1,221

<sup>&</sup>lt;sup>1</sup> Probation Active: Any youth who is pending sentencing with an active social history, has been formally placed on probation or supervision with Cook County Juvenile Probation on the date of the report. \*Age, Gender and Race for Criminal Court population (N=1) is not represented in this report.