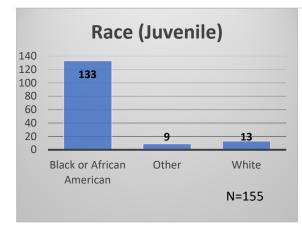

## Daily Data Dashboard – June 12, 2023 Demographics for JTDC Population Monday Morning Midnight Count

Total # of probation Involved youth<sup>1</sup>: 1,221











<sup>&</sup>lt;sup>1</sup> Probation Active: Any youth who is pending sentencing with an active social history, has been formally placed on probation or supervision with Cook County Juvenile Probation on the date of the report. \*Age, Gender and Race for Criminal Court population (N=1) is not represented in this report.

Data sources: cFive Supervisor – Probation Population and RMIS – JTDC Population

Daily Data Dashboard – June 12, 2023 Demographics for JTDC Population Monday Morning Midnight Count